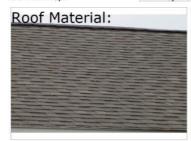

Covering: Shingles

Roof surface is in good condition

Roof Geometry: Non-Hip

Total Non-Hip N/A Total Perimeter: N/A
Less Than 2:12: N/A Total Area: N/A

Geometry Picture

Notes: Gable end walls and/or non-hip